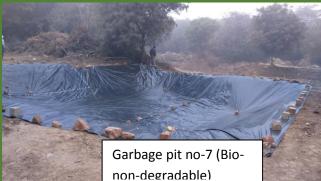

## ABV IIITM GWALIOR

| Details of Garbage pits (status as on 25-05-2017) |         |                                |           |                        |                                                                            |
|---------------------------------------------------|---------|--------------------------------|-----------|------------------------|----------------------------------------------------------------------------|
| Pit                                               | Year of | Location                       | Volume    | Type of                | Remarks                                                                    |
| no.                                               | start   |                                | (approx)  | Garbage                |                                                                            |
| 1                                                 | 2013    | Near Nursery                   | 200 cu.m. | Bio-degradable         | Plant leaves etc are dumped.                                               |
| 2                                                 | 2014    | Opp. Butterfly<br>conservatory | 180cu.m.  | Bio-degradable         |                                                                            |
| 3                                                 | 2014    | Opp. Butterfly<br>conservatory | 205cu.m.  | Bio-degradable         |                                                                            |
| 4                                                 | 2015    | Opp. Butterfly<br>conservatory | 600 cu.m. | Bio-degradable         |                                                                            |
| 5                                                 | 2016    | Opp. Butterfly<br>conservatory | 240cu.m.  | Bio-degradable         |                                                                            |
| 6                                                 | 2016    | Opp. Butterfly<br>conservatory | 820 cu.m. | Bio-degradable         |                                                                            |
| 7                                                 | 2017    | Opp. Butterfly<br>conservatory | 240 cu.m. | Bio- non<br>degradable | Polythene lined pit to avoid<br>pollution of soil and<br>underground water |
| 8                                                 | 2017    | At MDP                         | 70 cu.m.  | Bio-degradable         |                                                                            |