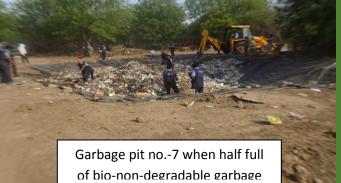

Garbage pit no.-7 when half full of bio-nondegradable garbage leveled and eartyh refilled.