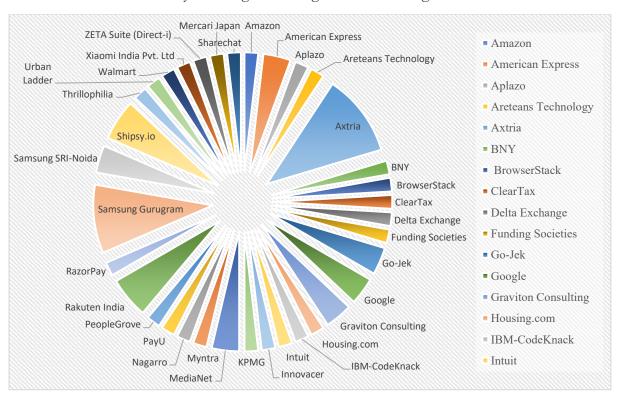

## Pie-charts representing share of various recruiting companies

Five-year Integrated Programme in Management

Two-year Master of Business Administration Programme