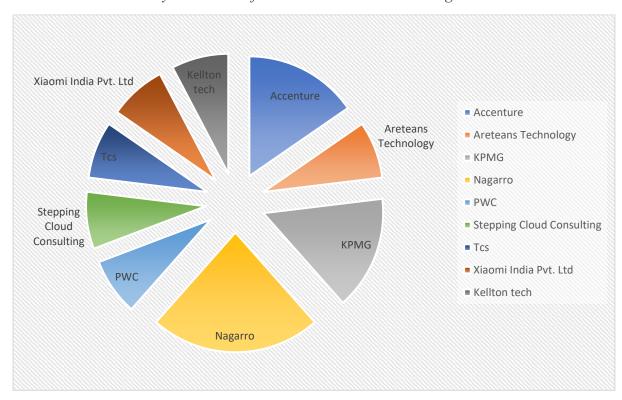

## Pie-charts representing share of various recruiting companies

Five-year Integrated Programme in Management

Two-year Master of Business Administration Programme